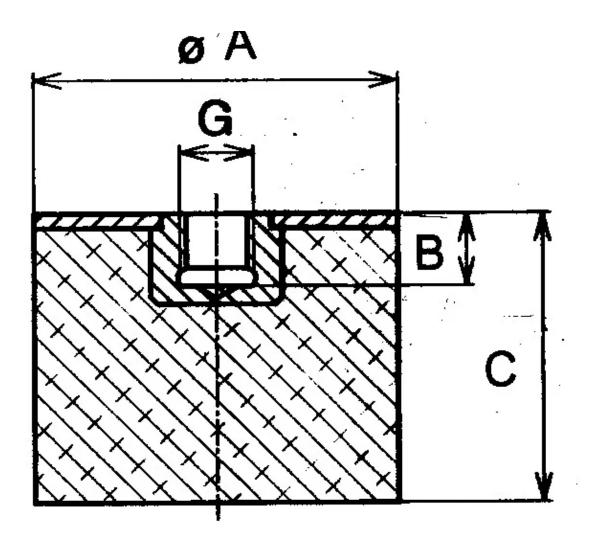

Other materials are available on request, contact our sales staff for more information.

| COMPRESSION STATIC LOAD (LBS)         | 183            |
|---------------------------------------|----------------|
| COMPRESSION STATIC LOAD (N)           | 815            |
| COMPRESSION - SPRING RATE KC (LBS/IN) | 33             |
| COMPRESSION - SPRING RATE KC (N/MM)   | 187            |
| A (IN)                                | 2              |
| B (IN)                                | 0.38           |
| C (IN)                                | 1.42           |
| THREAD SIZE                           | M10            |
| DUROMETER                             | 43             |
| ELASTOMER                             | Natural Rubber |
| THREAD TYPE                           | Metric         |
| PRODUCT TYPE                          |                |
| MANUFACTURER                          | RPM Mechanical |
| ТҮРЕ                                  | 5              |
| GRADE PER SAE J429                    |                |