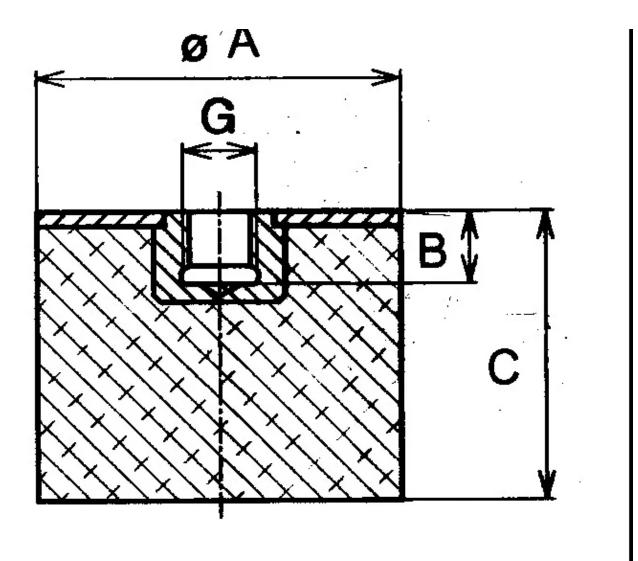

Other materials are available on request, contact our sales staff for more information.

| COMPRESSION STATIC LOAD (LBS)         | 518            |
|---------------------------------------|----------------|
| COMPRESSION STATIC LOAD (N)           | 2306           |
| COMPRESSION - SPRING RATE KC (LBS/IN) | 82             |
| COMPRESSION - SPRING RATE KC (N/MM)   | 465            |
| A (IN)                                | 2              |
| B (IN)                                | 0.38           |
| C (IN)                                | 1.57           |
| THREAD SIZE                           | M10            |
| DUROMETER                             | 68             |
| ELASTOMER                             | Natural Rubber |
| THREAD TYPE                           | Metric         |
| PRODUCT TYPE                          |                |
| MANUFACTURER                          | RPM Mechanical |
| TYPE                                  | 5              |
| GRADE PER SAE J429                    |                |