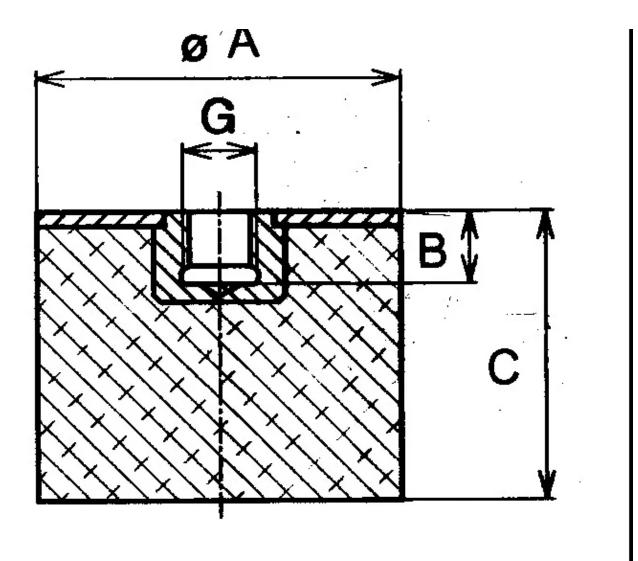

Other materials are available on request, contact our sales staff for more information.

| COMPRESSION STATIC LOAD (LBS)         | 505            |
|---------------------------------------|----------------|
| COMPRESSION STATIC LOAD (N)           | 2249           |
| COMPRESSION - SPRING RATE KC (LBS/IN) | 75             |
| COMPRESSION - SPRING RATE KC (N/MM)   | 428            |
| A (IN)                                | 2              |
| B (IN)                                | 0.38           |
| C (IN)                                | 1.65           |
| THREAD SIZE                           | M10            |
| DUROMETER                             | 68             |
| ELASTOMER                             | Natural Rubber |
| THREAD TYPE                           | Metric         |
| PRODUCT TYPE                          |                |
| MANUFACTURER                          | RPM Mechanical |
| TYPE                                  | 5              |
| GRADE PER SAE J429                    |                |