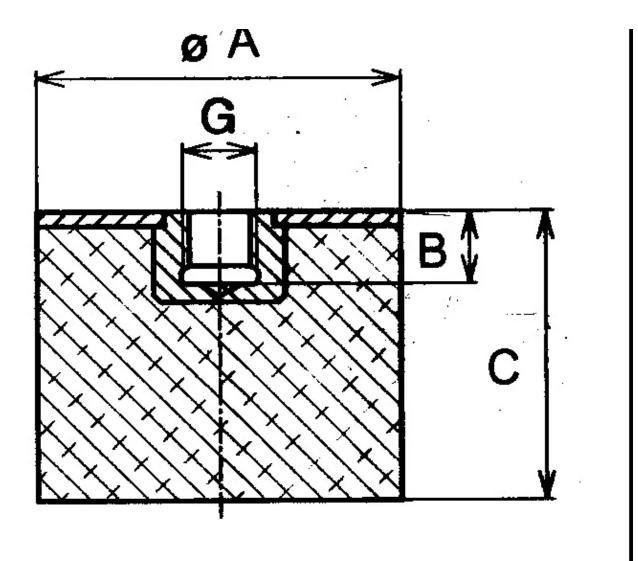

Other materials are available on request, contact our sales staff for more information.

| COMPRESSION STATIC LOAD (LBS)         | 162            |
|---------------------------------------|----------------|
| COMPRESSION STATIC LOAD (N)           | 725            |
| COMPRESSION - SPRING RATE KC (LBS/IN) | 22             |
| COMPRESSION - SPRING RATE KC (N/MM)   | 127            |
| A (IN)                                | 2              |
| B (IN)                                | 0.38           |
| C (IN)                                | 1.77           |
| THREAD SIZE                           | M10            |
| DUROMETER                             | 43             |
| ELASTOMER                             | Natural Rubber |
| THREAD TYPE                           | Metric         |
| PRODUCT TYPE                          |                |
| MANUFACTURER                          | RPM Mechanical |
| TYPE                                  | 5              |
| GRADE PER SAE J429                    |                |