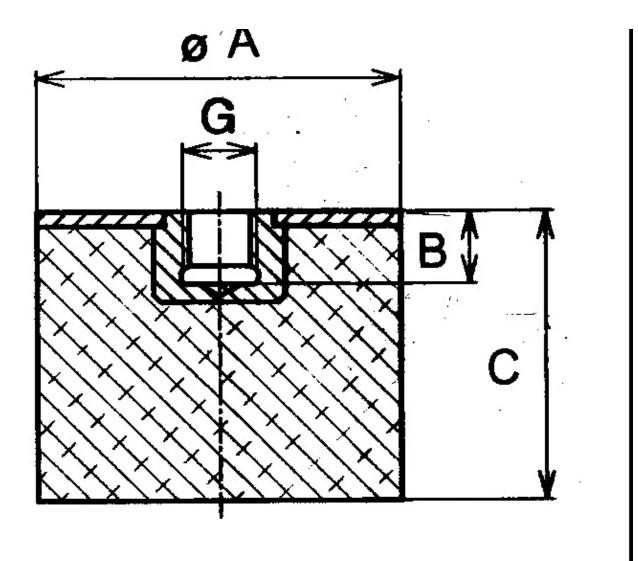

Other materials are available on request, contact our sales staff for more information.

| COMPRESSION STATIC LOAD (LBS)         | 489            |
|---------------------------------------|----------------|
| COMPRESSION STATIC LOAD (N)           | 2178           |
| COMPRESSION - SPRING RATE KC (LBS/IN) | 67             |
| COMPRESSION - SPRING RATE KC (N/MM)   | 382            |
| A (IN)                                | 2              |
| B (IN)                                | 0.38           |
| C (IN)                                | 1.77           |
| THREAD SIZE                           | M10            |
| DUROMETER                             | 68             |
| ELASTOMER                             | Natural Rubber |
| THREAD TYPE                           | Metric         |
| PRODUCT TYPE                          |                |
| MANUFACTURER                          | RPM Mechanical |
| TYPE                                  | 5              |
| GRADE PER SAE J429                    |                |