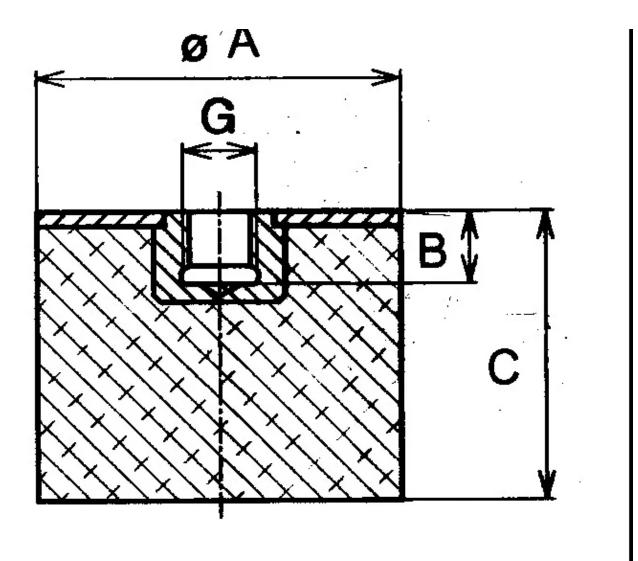

Other materials are available on request, contact our sales staff for more information.

| COMPRESSION STATIC LOAD (LBS)         | 288            |
|---------------------------------------|----------------|
| COMPRESSION STATIC LOAD (N)           | 1284           |
| COMPRESSION - SPRING RATE KC (LBS/IN) | 35             |
| COMPRESSION - SPRING RATE KC (N/MM)   | 199            |
| A (IN)                                | 2              |
| B (IN)                                | 0.38           |
| C (IN)                                | 2              |
| THREAD SIZE                           | M10            |
| DUROMETER                             | 57             |
| ELASTOMER                             | Natural Rubber |
| THREAD TYPE                           | Metric         |
| PRODUCT TYPE                          |                |
| MANUFACTURER                          | RPM Mechanical |
| TYPE                                  | 5              |
| GRADE PER SAE J429                    |                |