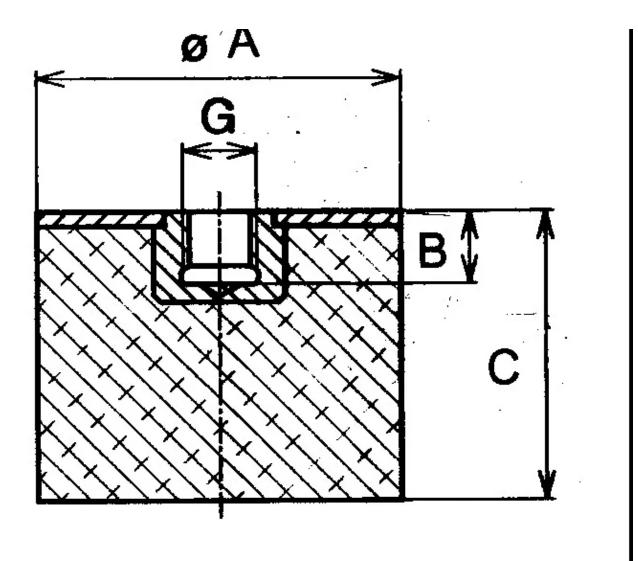

Other materials are available on request, contact our sales staff for more information.

| COMPRESSION STATIC LOAD (LBS)         | 155            |
|---------------------------------------|----------------|
| COMPRESSION STATIC LOAD (N)           | 693            |
| COMPRESSION - SPRING RATE KC (LBS/IN) | 19             |
| COMPRESSION - SPRING RATE KC (N/MM)   | 107            |
| A (IN)                                | 2              |
| B (IN)                                | 0.38           |
| C (IN)                                | 2              |
| THREAD SIZE                           | M10            |
| DUROMETER                             | 43             |
| ELASTOMER                             | Natural Rubber |
| THREAD TYPE                           | Metric         |
| PRODUCT TYPE                          |                |
| MANUFACTURER                          | RPM Mechanical |
| TYPE                                  | 5              |
| GRADE PER SAE J429                    |                |