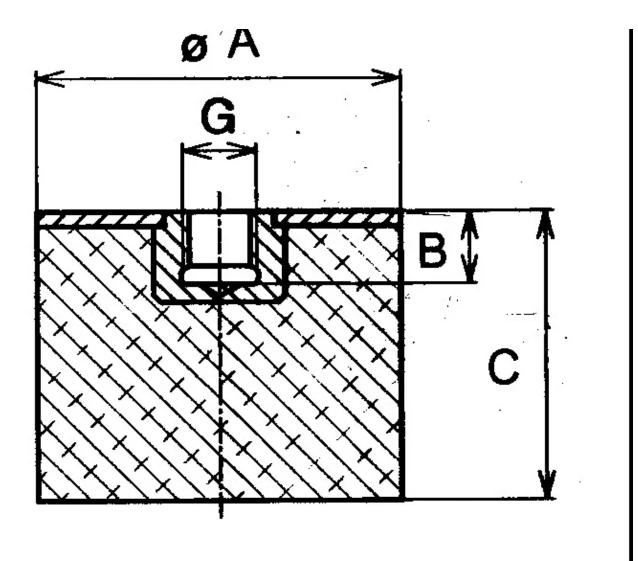

Other materials are available on request, contact our sales staff for more information.

| COMPRESSION STATIC LOAD (LBS)         | 278            |
|---------------------------------------|----------------|
| COMPRESSION STATIC LOAD (N)           | 1240           |
| COMPRESSION - SPRING RATE KC (LBS/IN) | 30             |
| COMPRESSION - SPRING RATE KC (N/MM)   | 172            |
| A (IN)                                | 2              |
| B (IN)                                | 0.38           |
| C (IN)                                | 2.16           |
| THREAD SIZE                           | M10            |
| DUROMETER                             | 57             |
| ELASTOMER                             | Natural Rubber |
| THREAD TYPE                           | Metric         |
| PRODUCT TYPE                          |                |
| MANUFACTURER                          | RPM Mechanical |
| TYPE                                  | 5              |
| GRADE PER SAE J429                    |                |