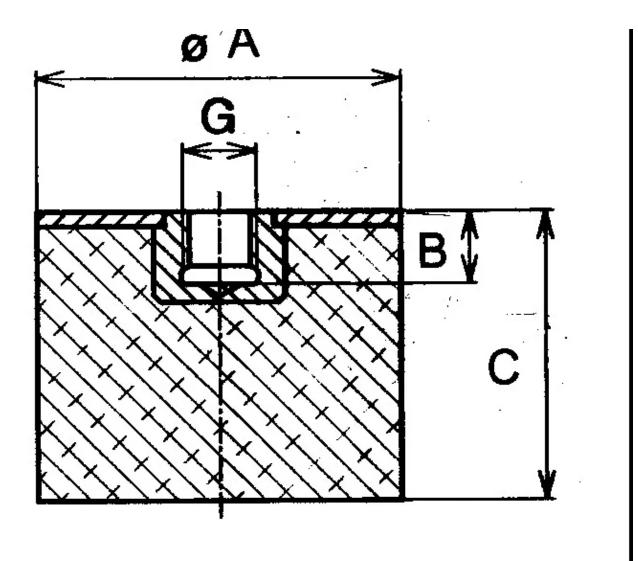

Other materials are available on request, contact our sales staff for more information.

| COMPRESSION STATIC LOAD (LBS)         | 537            |
|---------------------------------------|----------------|
| COMPRESSION STATIC LOAD (N)           | 2392           |
| COMPRESSION - SPRING RATE KC (LBS/IN) | 205            |
| COMPRESSION - SPRING RATE KC (N/MM)   | 1164           |
| A (IN)                                | 2.35           |
| B (IN)                                | 0.38           |
| C (IN)                                | 0.79           |
| THREAD SIZE                           | M10            |
| DUROMETER                             | 43             |
| ELASTOMER                             | Natural Rubber |
| THREAD TYPE                           | Metric         |
| PRODUCT TYPE                          |                |
| MANUFACTURER                          | RPM Mechanical |
| TYPE                                  | 5              |
| GRADE PER SAE J429                    |                |