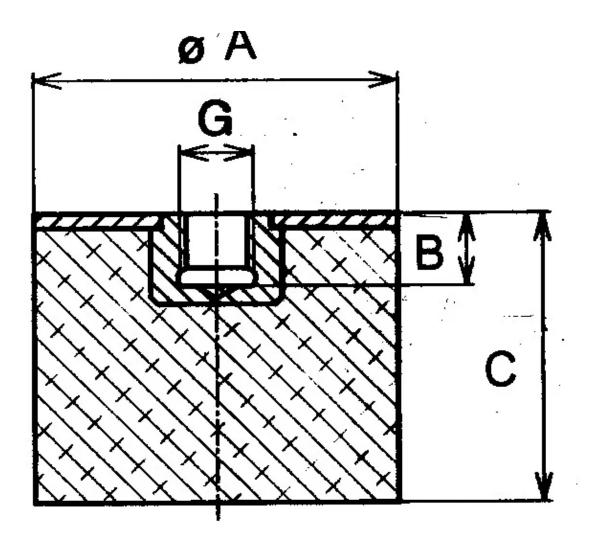

Other materials are available on request, contact our sales staff for more information.

| COMPRESSION STATIC LOAD (LBS)         | 468            |
|---------------------------------------|----------------|
| COMPRESSION STATIC LOAD (N)           | 2083           |
| COMPRESSION - SPRING RATE KC (LBS/IN) | 156            |
| COMPRESSION - SPRING RATE KC (N/MM)   | 885            |
| A (IN)                                | 2.35           |
| B (IN)                                | 0.38           |
| C (IN)                                | 0.87           |
| THREAD SIZE                           | M10            |
| DUROMETER                             | 43             |
| ELASTOMER                             | Natural Rubber |
| THREAD TYPE                           | Metric         |
| PRODUCT TYPE                          |                |
| MANUFACTURER                          | RPM Mechanical |
| ТҮРЕ                                  | 5              |
| GRADE PER SAE J429                    |                |