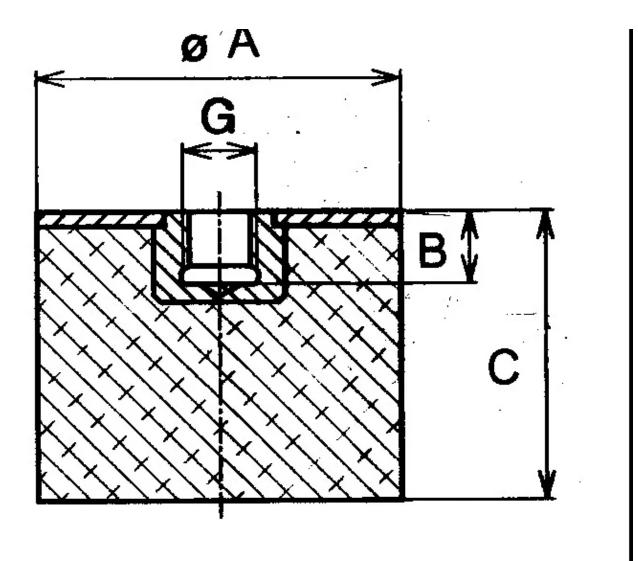

Other materials are available on request, contact our sales staff for more information.

| COMPRESSION STATIC LOAD (LBS)         | 1407           |
|---------------------------------------|----------------|
| COMPRESSION STATIC LOAD (N)           | 6261           |
| COMPRESSION - SPRING RATE KC (LBS/IN) | 470            |
| COMPRESSION - SPRING RATE KC (N/MM)   | 2658           |
| A (IN)                                | 2.35           |
| B (IN)                                | 0.38           |
| C (IN)                                | 0.87           |
| THREAD SIZE                           | M10            |
| DUROMETER                             | 68             |
| ELASTOMER                             | Natural Rubber |
| THREAD TYPE                           | Metric         |
| PRODUCT TYPE                          |                |
| MANUFACTURER                          | RPM Mechanical |
| TYPE                                  | 5              |
| GRADE PER SAE J429                    |                |