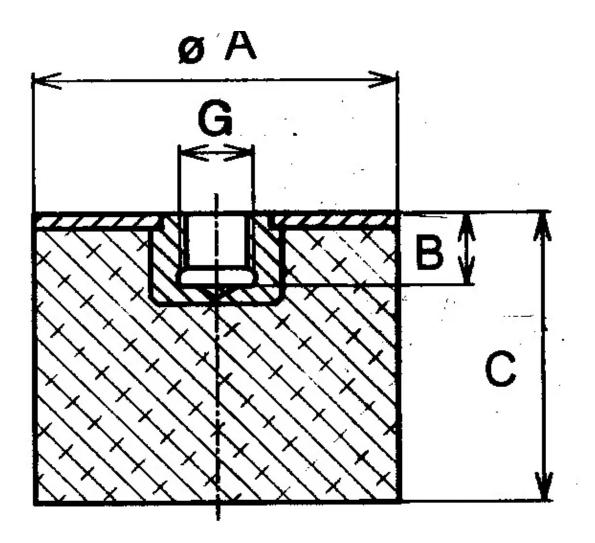

Other materials are available on request, contact our sales staff for more information.

| COMPRESSION STATIC LOAD (LBS)         | 293            |
|---------------------------------------|----------------|
| COMPRESSION STATIC LOAD (N)           | 1304           |
| COMPRESSION - SPRING RATE KC (LBS/IN) | 53             |
| COMPRESSION - SPRING RATE KC (N/MM)   | 303            |
| A (IN)                                | 2.35           |
| B (IN)                                | 0.38           |
| C (IN)                                | 1.38           |
| THREAD SIZE                           | M10            |
| DUROMETER                             | 43             |
| ELASTOMER                             | Natural Rubber |
| THREAD TYPE                           | Metric         |
| PRODUCT TYPE                          |                |
| MANUFACTURER                          | RPM Mechanical |
| ТҮРЕ                                  | 5              |
| GRADE PER SAE J429                    |                |