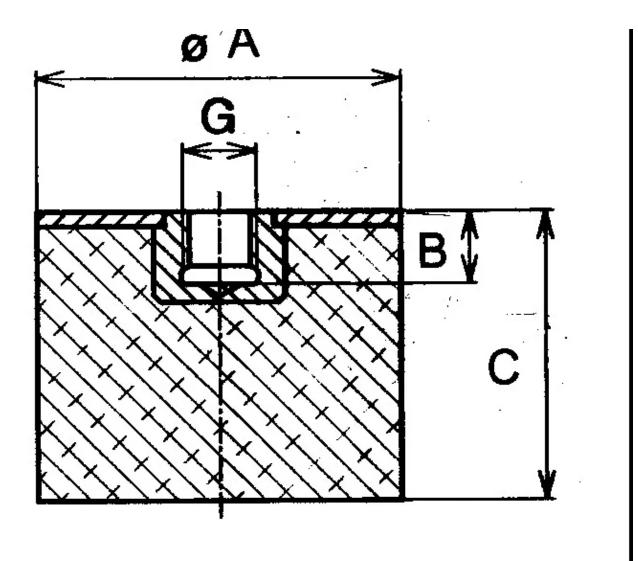

Other materials are available on request, contact our sales staff for more information.

| COMPRESSION STATIC LOAD (LBS)         | 806            |
|---------------------------------------|----------------|
| COMPRESSION STATIC LOAD (N)           | 3587           |
| COMPRESSION - SPRING RATE KC (LBS/IN) | 125            |
| COMPRESSION - SPRING RATE KC (N/MM)   | 710            |
| A (IN)                                | 2.35           |
| B (IN)                                | 0.38           |
| C (IN)                                | 1.57           |
| THREAD SIZE                           | M10            |
| DUROMETER                             | 68             |
| ELASTOMER                             | Natural Rubber |
| THREAD TYPE                           | Metric         |
| PRODUCT TYPE                          |                |
| MANUFACTURER                          | RPM Mechanical |
| TYPE                                  | 5              |
| GRADE PER SAE J429                    |                |