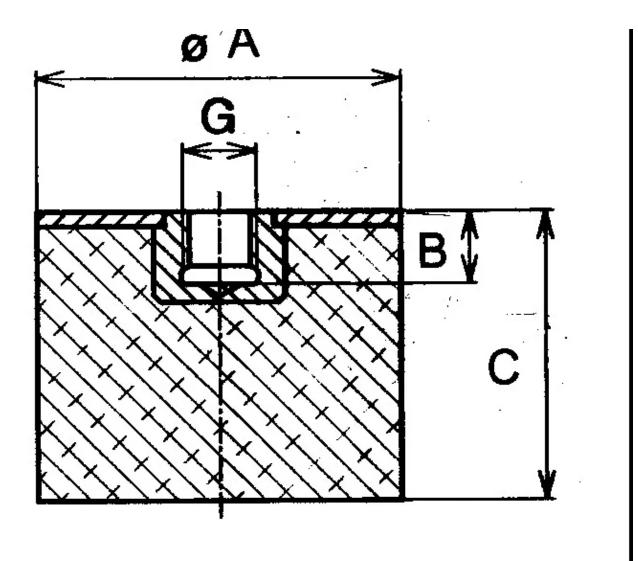

Other materials are available on request, contact our sales staff for more information.

| COMPRESSION STATIC LOAD (LBS)         | 754            |
|---------------------------------------|----------------|
| COMPRESSION STATIC LOAD (N)           | 3357           |
| COMPRESSION - SPRING RATE KC (LBS/IN) | 102            |
| COMPRESSION - SPRING RATE KC (N/MM)   | 578            |
| A (IN)                                | 2.35           |
| B (IN)                                | 0.38           |
| C (IN)                                | 1.77           |
| THREAD SIZE                           | M10            |
| DUROMETER                             | 68             |
| ELASTOMER                             | Natural Rubber |
| THREAD TYPE                           | Metric         |
| PRODUCT TYPE                          |                |
| MANUFACTURER                          | RPM Mechanical |
| TYPE                                  | 5              |
| GRADE PER SAE J429                    |                |