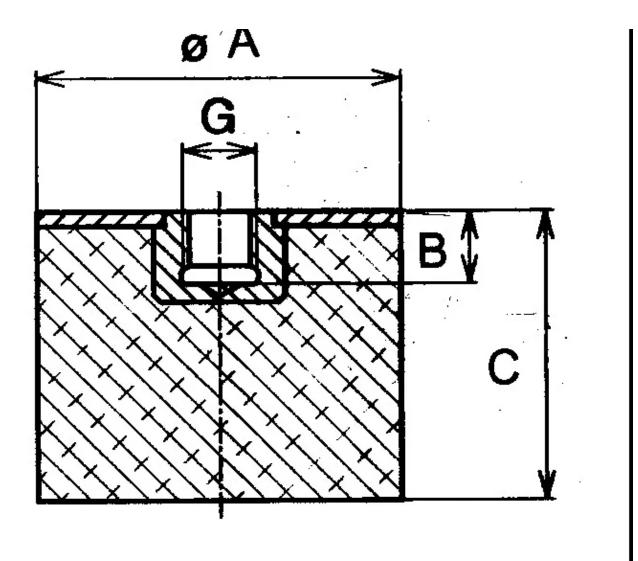

Other materials are available on request, contact our sales staff for more information.

| COMPRESSION STATIC LOAD (LBS)         | 788            |
|---------------------------------------|----------------|
| COMPRESSION STATIC LOAD (N)           | 3508           |
| COMPRESSION - SPRING RATE KC (LBS/IN) | 137            |
| COMPRESSION - SPRING RATE KC (N/MM)   | 775            |
| A (IN)                                | 2.35           |
| B (IN)                                | 0.38           |
| C (IN)                                | 1.42           |
| THREAD SIZE                           | M10            |
| DUROMETER                             | 57             |
| ELASTOMER                             | Natural Rubber |
| THREAD TYPE                           | Metric         |
| PRODUCT TYPE                          |                |
| MANUFACTURER                          | RPM Mechanical |
| TYPE                                  | 5              |
| GRADE PER SAE J429                    |                |