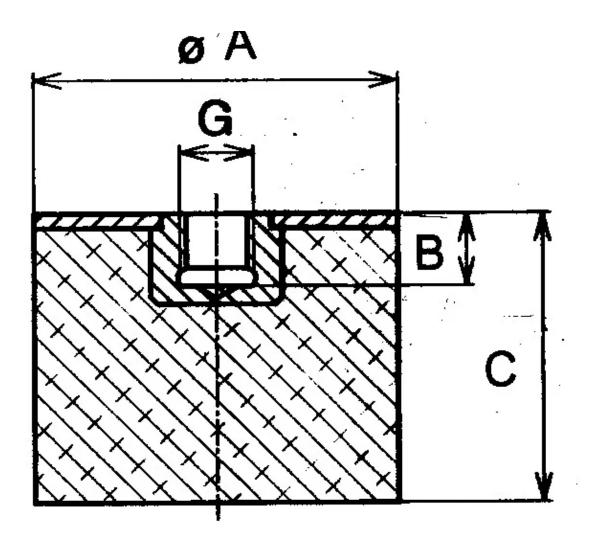

Other materials are available on request, contact our sales staff for more information.

| COMPRESSION STATIC LOAD (LBS)         | 677            |
|---------------------------------------|----------------|
| COMPRESSION STATIC LOAD (N)           | 3014           |
| COMPRESSION - SPRING RATE KC (LBS/IN) | 90             |
| COMPRESSION - SPRING RATE KC (N/MM)   | 513            |
| A (IN)                                | 2.35           |
| B (IN)                                | 0.38           |
| C (IN)                                | 1.77           |
| THREAD SIZE                           | M10            |
| DUROMETER                             | 57             |
| ELASTOMER                             | Natural Rubber |
| THREAD TYPE                           | Metric         |
| PRODUCT TYPE                          |                |
| MANUFACTURER                          | RPM Mechanical |
| ТҮРЕ                                  | 5              |
| GRADE PER SAE J429                    |                |