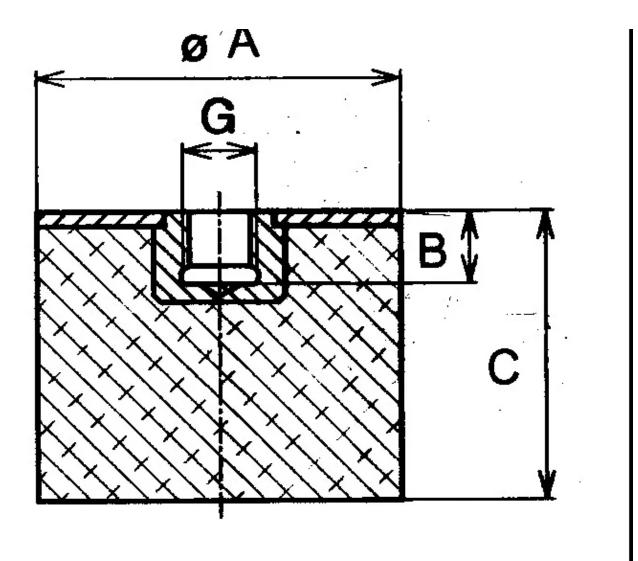

Other materials are available on request, contact our sales staff for more information.

| COMPRESSION STATIC LOAD (LBS)         | 2043           |
|---------------------------------------|----------------|
| COMPRESSION STATIC LOAD (N)           | 9091           |
| COMPRESSION - SPRING RATE KC (LBS/IN) | 795            |
| COMPRESSION - SPRING RATE KC (N/MM)   | 4496           |
| A (IN)                                | 3              |
| B (IN)                                | 0.47           |
| C (IN)                                | 0.79           |
| THREAD SIZE                           | M12            |
| DUROMETER                             | 57             |
| ELASTOMER                             | Natural Rubber |
| THREAD TYPE                           | Metric         |
| PRODUCT TYPE                          |                |
| MANUFACTURER                          | RPM Mechanical |
| TYPE                                  | 5              |
| GRADE PER SAE J429                    |                |