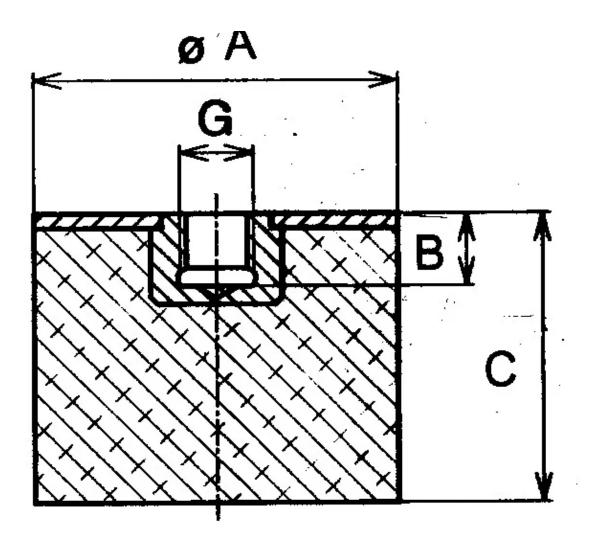

Other materials are available on request, contact our sales staff for more information.

| COMPRESSION STATIC LOAD (LBS)         | 1244           |
|---------------------------------------|----------------|
| COMPRESSION STATIC LOAD (N)           | 5537           |
| COMPRESSION - SPRING RATE KC (LBS/IN) | 304            |
| COMPRESSION - SPRING RATE KC (N/MM)   | 1719           |
| A (IN)                                | 3              |
| B (IN)                                | 0.47           |
| C (IN)                                | 1.1            |
| THREAD SIZE                           | M12            |
| DUROMETER                             | 57             |
| ELASTOMER                             | Natural Rubber |
| THREAD TYPE                           | Metric         |
| PRODUCT TYPE                          |                |
| MANUFACTURER                          | RPM Mechanical |
| ТҮРЕ                                  | 5              |
| GRADE PER SAE J429                    |                |