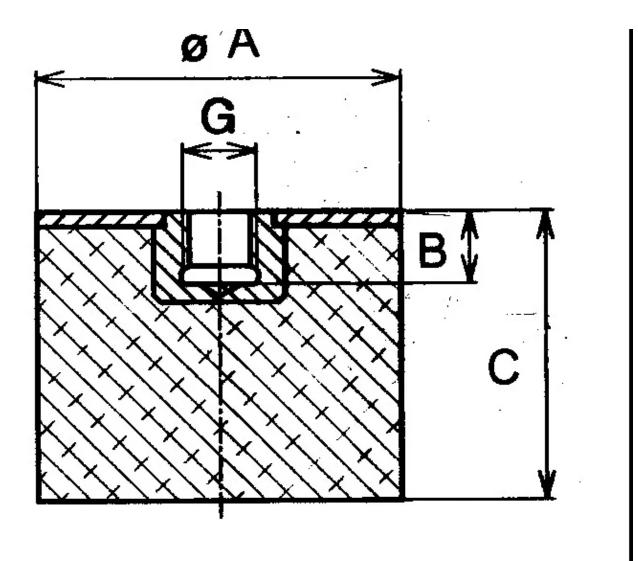

Other materials are available on request, contact our sales staff for more information.

| COMPRESSION STATIC LOAD (LBS)         | 672            |
|---------------------------------------|----------------|
| COMPRESSION STATIC LOAD (N)           | 2990           |
| COMPRESSION - SPRING RATE KC (LBS/IN) | 164            |
| COMPRESSION - SPRING RATE KC (N/MM)   | 928            |
| A (IN)                                | 3              |
| B (IN)                                | 0.47           |
| C (IN)                                | 1.1            |
| THREAD SIZE                           | M12            |
| DUROMETER                             | 43             |
| ELASTOMER                             | Natural Rubber |
| THREAD TYPE                           | Metric         |
| PRODUCT TYPE                          |                |
| MANUFACTURER                          | RPM Mechanical |
| TYPE                                  | 5              |
| GRADE PER SAE J429                    |                |