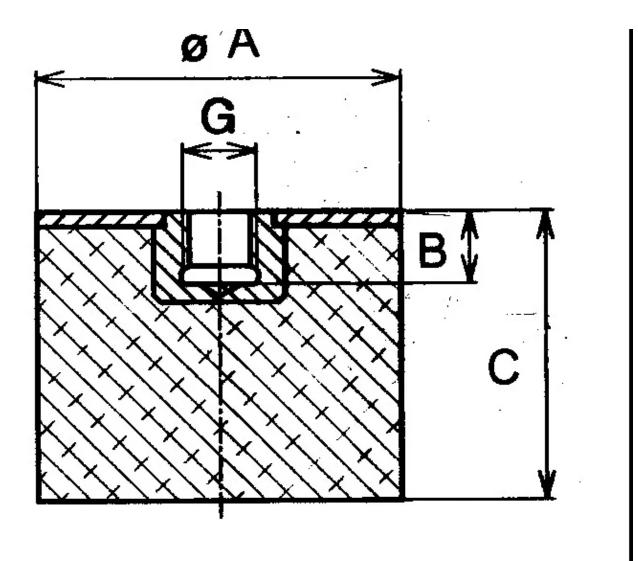

Other materials are available on request, contact our sales staff for more information.

| COMPRESSION STATIC LOAD (LBS)         | 885            |
|---------------------------------------|----------------|
| COMPRESSION STATIC LOAD (N)           | 3938           |
| COMPRESSION - SPRING RATE KC (LBS/IN) | 138            |
| COMPRESSION - SPRING RATE KC (N/MM)   | 784            |
| A (IN)                                | 3              |
| B (IN)                                | 0.47           |
| C (IN)                                | 1.57           |
| THREAD SIZE                           | M12            |
| DUROMETER                             | 57             |
| ELASTOMER                             | Natural Rubber |
| THREAD TYPE                           | Metric         |
| PRODUCT TYPE                          |                |
| MANUFACTURER                          | RPM Mechanical |
| TYPE                                  | 5              |
| GRADE PER SAE J429                    |                |