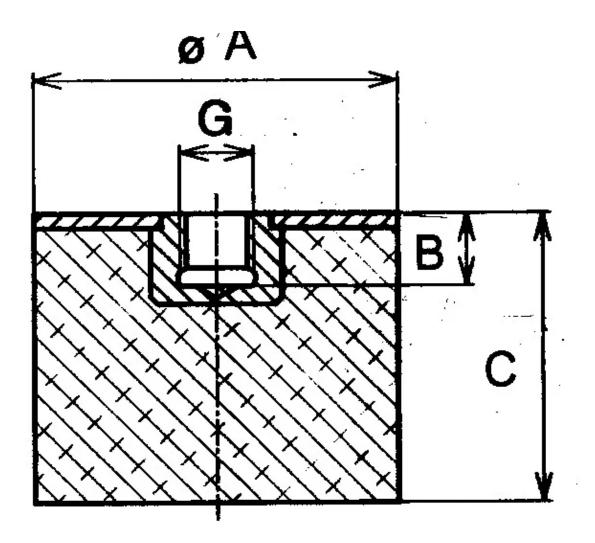

Other materials are available on request, contact our sales staff for more information.

| COMPRESSION STATIC LOAD (LBS)         | 755            |
|---------------------------------------|----------------|
| COMPRESSION STATIC LOAD (N)           | 3361           |
| COMPRESSION - SPRING RATE KC (LBS/IN) | 89             |
| COMPRESSION - SPRING RATE KC (N/MM)   | 504            |
| A (IN)                                | 3              |
| B (IN)                                | 0.47           |
| C (IN)                                | 2              |
| THREAD SIZE                           | M12            |
| DUROMETER                             | 57             |
| ELASTOMER                             | Natural Rubber |
| THREAD TYPE                           | Metric         |
| PRODUCT TYPE                          |                |
| MANUFACTURER                          | RPM Mechanical |
| ТҮРЕ                                  | 5              |
| GRADE PER SAE J429                    |                |