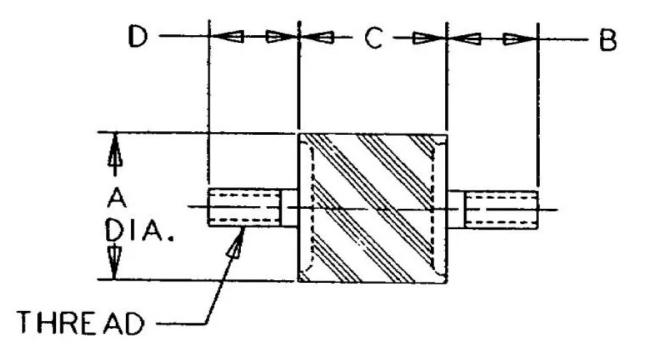

## Specifications

| COMPRESSION STATIC LOAD (LBS)         | 334            |
|---------------------------------------|----------------|
| COMPRESSION STATIC LOAD (N)           | 1487           |
| COMPRESSION - SPRING RATE KC (LBS/IN) | 2172           |
| COMPRESSION - SPRING RATE KC (N/MM)   | 381            |
| SHEAR STATIC LOAD (LBS)               | 111            |
| SHEAR STATIC LOAD (N)                 | 496            |
| SHEAR - SPRING RATE KS (LBS/IN)       | 479            |
| SHEAR - SPRING RATE KS (N/MM)         | 83             |
| A (IN)                                | 1.57           |
| B (IN)                                | 1.1            |
| C (IN)                                | 1.18           |
| D (IN)                                | 1.1            |
| THREAD SIZE                           | 3/8-16 UNC     |
| DUROMETER                             | 68             |
| ELASTOMER                             | Natural Rubber |
| THREAD TYPE                           | Standard UNC   |
| PRODUCT TYPE                          | Mounts         |