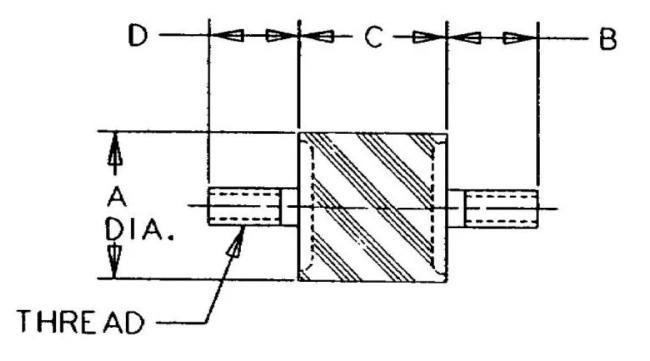

## Specifications

| COMPRESSION STATIC LOAD (LBS)         | 271            |
|---------------------------------------|----------------|
| COMPRESSION STATIC LOAD (N)           | 1206           |
| COMPRESSION - SPRING RATE KC (LBS/IN) | 2843           |
| COMPRESSION - SPRING RATE KC (N/MM)   | 503            |
| SHEAR STATIC LOAD (LBS)               | 90             |
| SHEAR STATIC LOAD (N)                 | 402            |
| SHEAR - SPRING RATE KS (LBS/IN)       | 383            |
| SHEAR - SPRING RATE KS (N/MM)         | 70             |
| A (IN)                                | 2              |
| B (IN)                                | 1.25           |
| C (IN)                                | 0.79           |
| D (IN)                                | 1.25           |
| THREAD SIZE                           | 1/2-13 UNC     |
| DUROMETER                             | 43             |
| ELASTOMER                             | Natural Rubber |
| THREAD TYPE                           | Standard UNC   |
| PRODUCT TYPE                          | Mounts         |