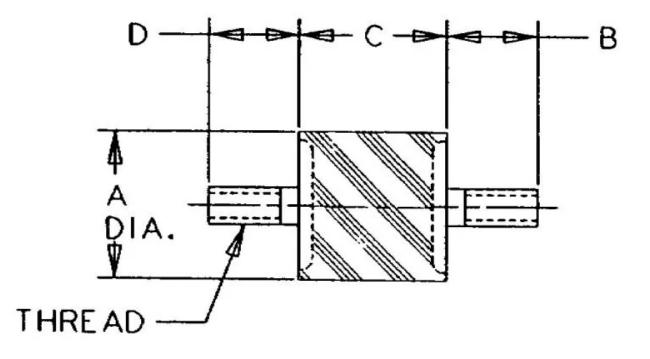

## Specifications

| COMPRESSION STATIC LOAD (LBS)         | 221            |
|---------------------------------------|----------------|
| COMPRESSION STATIC LOAD (N)           | 983            |
| COMPRESSION - SPRING RATE KC (LBS/IN) | 1757           |
| COMPRESSION - SPRING RATE KC (N/MM)   | 312            |
| SHEAR STATIC LOAD (LBS)               | 74             |
| SHEAR STATIC LOAD (N)                 | 328            |
| SHEAR - SPRING RATE KS (LBS/IN)       | 288            |
| SHEAR - SPRING RATE KS (N/MM)         | 53             |
| A (IN)                                | 2              |
| B (IN)                                | 1.25           |
| C (IN)                                | 1              |
| D (IN)                                | 1.25           |
| THREAD SIZE                           | 1/2-13 UNC     |
| DUROMETER                             | 43             |
| ELASTOMER                             | Natural Rubber |
| THREAD TYPE                           | Standard UNC   |
| PRODUCT TYPE                          | Mounts         |