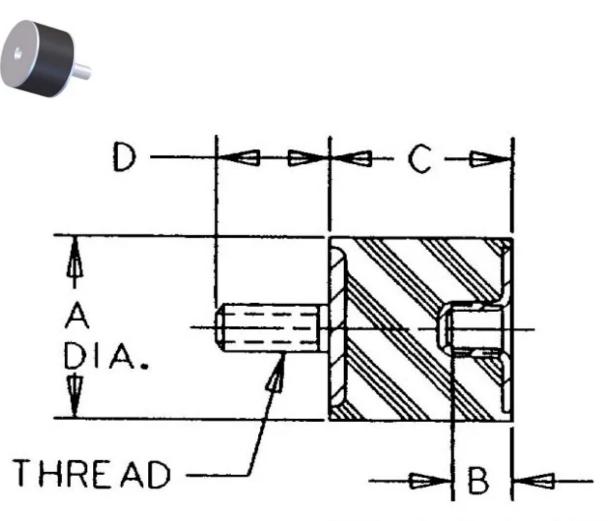

## VMB-1040BU

in Sandwich Mounts (UNC Thread) Type 2

MIN. THREAD DEPTH

- Economical.
- Compact and lightweight.
- Easy to install.
- Maintenance-free.

Rubber Flex Bobbin Sandwich Mounts are designed to protect equipment and machinery against damaging vibration. This family of mounts has excellent capacity for energy control. Constructed with high-strength bonds and specially compounded elastomers, these mounts provide high load-carrying capacity and assure long life.

| COMPRESSION STATIC LOAD (LBS)         | 2274       |
|---------------------------------------|------------|
| COMPRESSION STATIC LOAD (N)           | 10118      |
| COMPRESSION - SPRING RATE KC (LBS/IN) | 429        |
| COMPRESSION - SPRING RATE KC (N/MM)   | 2426       |
| SHEAR STATIC LOAD (LBS)               | 758        |
| SHEAR STATIC LOAD (N)                 | 3373       |
| SHEAR - SPRING RATE KS (LBS/IN)       | 53         |
| SHEAR - SPRING RATE KS (N/MM)         | 299        |
| A (IN)                                | 4          |
| B (IN)                                | 0.62       |
| C (IN)                                | 1.57       |
| D (IN)                                | 1.77       |
| THREAD SIZE                           | 5/8-11 UNC |
| DUROMETER                             | 57         |
|                                       |            |