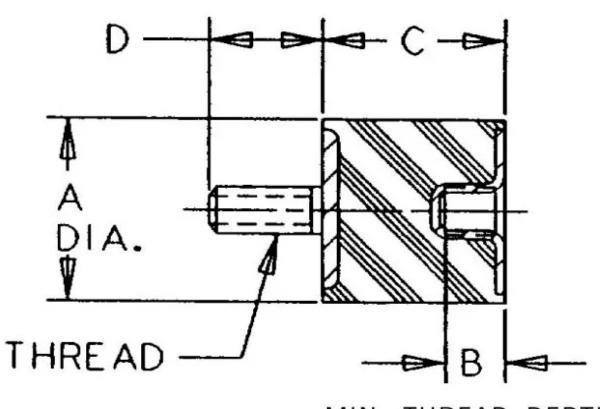

## Specifications

| COMPRESSION STATIC LOAD (LBS)         | 2624       |
|---------------------------------------|------------|
| COMPRESSION STATIC LOAD (N)           | 11674      |
| COMPRESSION - SPRING RATE KC (LBS/IN) | 322        |
| COMPRESSION - SPRING RATE KC (N/MM)   | 1818       |
| SHEAR STATIC LOAD (LBS)               | 875        |
| SHEAR STATIC LOAD (N)                 | 3891       |
| SHEAR - SPRING RATE KS (LBS/IN)       | 56         |
| SHEAR - SPRING RATE KS (N/MM)         | 3315       |
| A (IN)                                | 4          |
| B (IN)                                | 0.62       |
| C (IN)                                | 2.15       |
| D (IN)                                | 1.77       |
| THREAD SIZE                           | 5/8-11 UNC |
| DUROMETER                             | 68         |
|                                       |            |