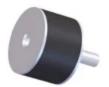

## VMB-1055LU

in Sandwich Mounts (UNC Thread) Type 2

MIN. THREAD DEPTH

- Economical.
- Compact and lightweight.
- Easy to install.
- Maintenance-free.

Rubber Flex Bobbin Sandwich Mounts are designed to protect equipment and machinery against damaging vibration. This family of mounts has excellent capacity for energy control. Constructed with high-strength bonds and specially compounded elastomers, these mounts provide high load-carrying capacity and assure long life.

The simple design and unitized construction provide low-cost mounting systems which are compact, lightweight, easy to install and maintenance-free.

These mounts are available in three size groups to suit a variety of applications. Small Rubber Flex Bobbin Sandwich Mounts are available in metric and standard (UNC) threads.

Typical applications for Rubber Flex Bobbin Sandwich Mounts include business machines, medical equipment, motorcycles, heating, ventilating and air conditioning equipment, light motors, appliances, shipping containers, feeders, compactors and vibratory rollers.