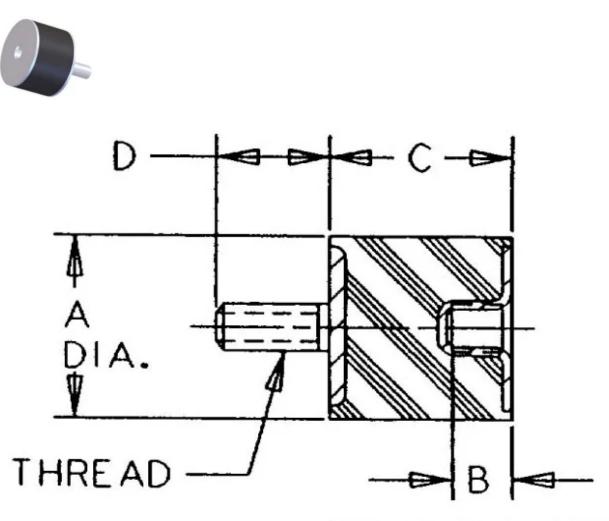

## VMB-1075HU

in Sandwich Mounts (UNC Thread) Type 2

MIN. THREAD DEPTH

- Economical.
- Compact and lightweight.
- Easy to install.
- Maintenance-free.

Rubber Flex Bobbin Sandwich Mounts are designed to protect equipment and machinery against damaging vibration. This family of mounts has excellent capacity for energy control. Constructed with high-strength bonds and specially compounded elastomers, these mounts provide high load-carrying capacity and assure long life.

| COMPRESSION STATIC LOAD (LBS)         | 706        |
|---------------------------------------|------------|
| COMPRESSION STATIC LOAD (N)           | 3140       |
| COMPRESSION - SPRING RATE KC (LBS/IN) | 59         |
| COMPRESSION - SPRING RATE KC (N/MM)   | 333        |
| SHEAR STATIC LOAD (LBS)               | 235        |
| SHEAR STATIC LOAD (N)                 | 1047       |
| SHEAR - SPRING RATE KS (LBS/IN)       | 13         |
| SHEAR - SPRING RATE KS (N/MM)         | 71         |
| A (IN)                                | 4          |
| B (IN)                                | 0.62       |
| C (IN)                                | 3          |
| D (IN)                                | 1.77       |
| THREAD SIZE                           | 5/8-11 UNC |
| DUROMETER                             | 43         |
|                                       |            |