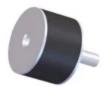

## VMB-1080BU

in Sandwich Mounts (UNC Thread) Type 2

MIN. THREAD DEPTH

- Economical.
- Compact and lightweight.
- Easy to install.
- Maintenance-free.

Rubber Flex Bobbin Sandwich Mounts are designed to protect equipment and machinery against damaging vibration. This family of mounts has excellent capacity for energy control. Constructed with high-strength bonds and specially compounded elastomers, these mounts provide high load-carrying capacity and assure long life.

The simple design and unitized construction provide low-cost mounting systems which are compact, lightweight, easy to install and maintenance-free.

These mounts are available in three size groups to suit a variety of applications. Small Rubber Flex Bobbin Sandwich Mounts are available in metric and standard (UNC) threads.

Typical applications for Rubber Flex Bobbin Sandwich Mounts include business machines, medical equipment, motorcycles, heating, ventilating and air conditioning equipment, light motors, appliances, shipping containers, feeders, compactors and vibratory rollers.