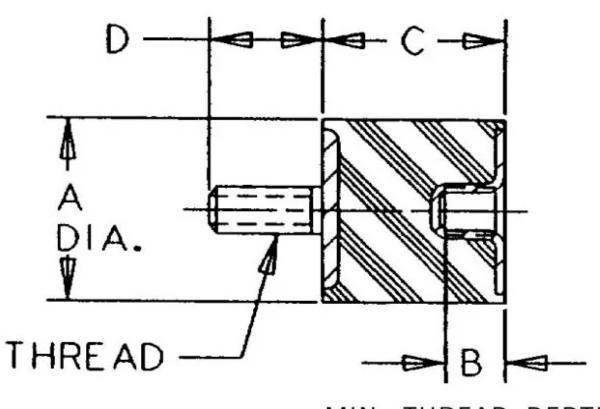

## Specifications

| COMPRESSION STATIC LOAD (LBS)         | 1264       |
|---------------------------------------|------------|
| COMPRESSION STATIC LOAD (N)           | 5622       |
| COMPRESSION - SPRING RATE KC (LBS/IN) | 98         |
| COMPRESSION - SPRING RATE KC (N/MM)   | 553        |
| SHEAR STATIC LOAD (LBS)               | 421        |
| SHEAR STATIC LOAD (N)                 | 1874       |
| SHEAR - SPRING RATE KS (LBS/IN)       | 22         |
| SHEAR - SPRING RATE KS (N/MM)         | 122        |
| A (IN)                                | 4          |
| B (IN)                                | 0.62       |
| C (IN)                                | 3.15       |
| D (IN)                                | 1.77       |
| THREAD SIZE                           | 5/8-11 UNC |
| DUROMETER                             | 57         |
|                                       |            |