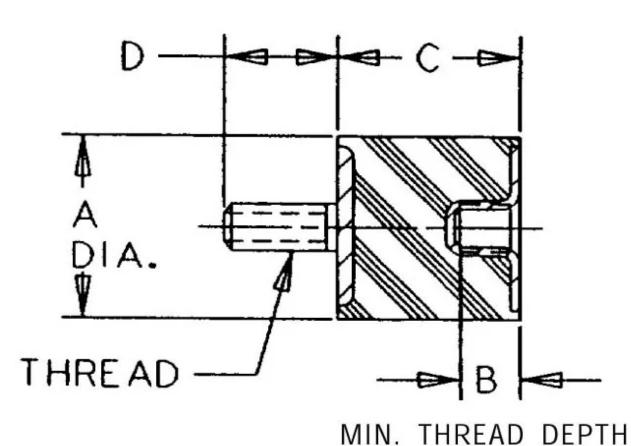

## Specifications

| COMPRESSION STATIC LOAD (LBS)         | 682        |
|---------------------------------------|------------|
| COMPRESSION STATIC LOAD (N)           | 3036       |
| COMPRESSION - SPRING RATE KC (LBS/IN) | 53         |
| COMPRESSION - SPRING RATE KC (N/MM)   | 298        |
| SHEAR STATIC LOAD (LBS)               | 227        |
| SHEAR STATIC LOAD (N)                 | 1012       |
| SHEAR - SPRING RATE KS (LBS/IN)       | 12         |
| SHEAR - SPRING RATE KS (N/MM)         | 66         |
| A (IN)                                | 4          |
| B (IN)                                | 0.62       |
| C (IN)                                | 3.15       |
| D (IN)                                | 1.77       |
| THREAD SIZE                           | 5/8-11 UNC |
| DUROMETER                             | 43         |
|                                       |            |