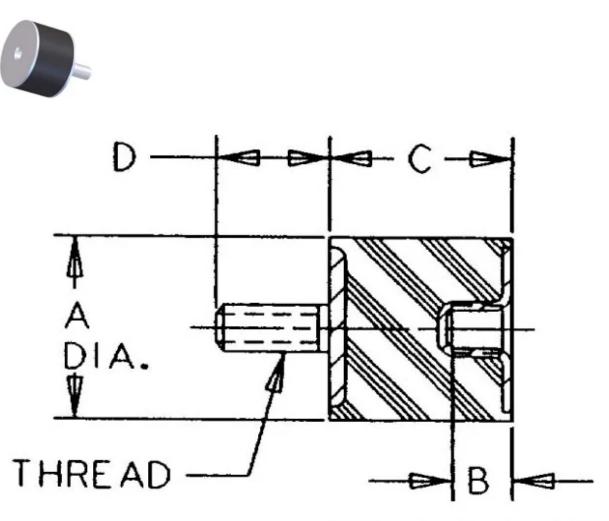

## VMB-1613L6U

in Sandwich Mounts (UNC Thread) Type 2

MIN. THREAD DEPTH

- Economical.
- Compact and lightweight.
- Easy to install.
- Maintenance-free.

Rubber Flex Bobbin Sandwich Mounts are designed to protect equipment and machinery against damaging vibration. This family of mounts has excellent capacity for energy control. Constructed with high-strength bonds and specially compounded elastomers, these mounts provide high load-carrying capacity and assure long life.

| COMPRESSION STATIC LOAD (LBS)         | 64         |
|---------------------------------------|------------|
| COMPRESSION STATIC LOAD (N)           | 285        |
| COMPRESSION - SPRING RATE KC (LBS/IN) | 59         |
| COMPRESSION - SPRING RATE KC (N/MM)   | 334        |
| SHEAR STATIC LOAD (LBS)               | 21         |
| SHEAR STATIC LOAD (N)                 | 95         |
| SHEAR - SPRING RATE KS (LBS/IN)       | 9          |
| SHEAR - SPRING RATE KS (N/MM)         | 53         |
| A (IN)                                | 0.62       |
| B (IN)                                | 1/4        |
| C (IN)                                | 0.5        |
| D (IN)                                | 0.5        |
| THREAD SIZE                           | 1/4-20 UNC |
| DUROMETER                             | 68         |
|                                       |            |