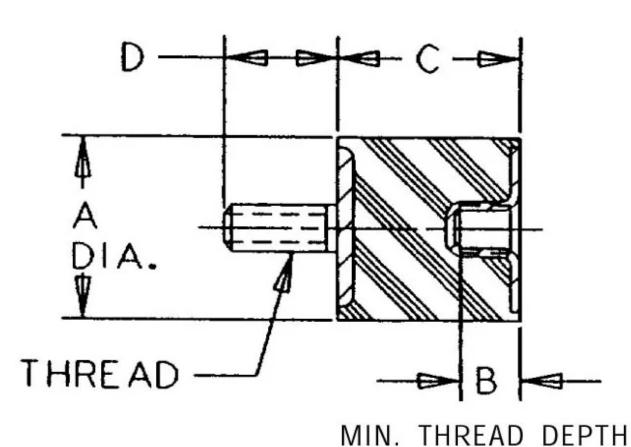

## Specifications

| COMPRESSION STATIC LOAD (LBS)         | 31       |
|---------------------------------------|----------|
| COMPRESSION STATIC LOAD (N)           | 136      |
| COMPRESSION - SPRING RATE KC (LBS/IN) | 18       |
| COMPRESSION - SPRING RATE KC (N/MM)   | 104      |
| SHEAR STATIC LOAD (LBS)               | 10       |
| SHEAR STATIC LOAD (N)                 | 45       |
| SHEAR - SPRING RATE KS (LBS/IN)       | 4        |
| SHEAR - SPRING RATE KS (N/MM)         | 21       |
| A (IN)                                | 0.62     |
| B (IN)                                | 0.19     |
| C (IN)                                | 0.62     |
| D (IN)                                | 0.38     |
| THREAD SIZE                           | 8-32 UNC |
| DUROMETER                             | 43       |
|                                       |          |