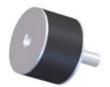

## VMB-1616HU

in Sandwich Mounts (UNC Thread) Type 2

- Economical.
- Compact and lightweight.
- Easy to install.
- Maintenance-free.

Rubber Flex Bobbin Sandwich Mounts are designed to protect equipment and machinery against damaging vibration. This family of mounts has excellent capacity for energy control. Constructed with high-strength bonds and specially compounded elastomers, these mounts provide high load-carrying capacity and assure long life.

The simple design and unitized construction provide low-cost mounting systems which are compact, lightweight, easy to install and maintenance-free.

These mounts are available in three size groups to suit a variety of applications. Small Rubber Flex Bobbin Sandwich Mounts are available in metric and standard (UNC) threads.

Typical applications for Rubber Flex Bobbin Sandwich Mounts include business machines, medical equipment, motorcycles, heating, ventilating and air conditioning equipment, light motors, appliances, shipping containers, feeders, compactors and vibratory rollers.