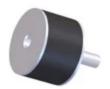

## VMB-1616L6U

in Sandwich Mounts (UNC Thread) Type 2

- Economical.
- Compact and lightweight.
- Easy to install.
- Maintenance-free.

Rubber Flex Bobbin Sandwich Mounts are designed to protect equipment and machinery against damaging vibration. This family of mounts has excellent capacity for energy control. Constructed with high-strength bonds and specially compounded elastomers, these mounts provide high load-carrying capacity and assure long life.

The simple design and unitized construction provide low-cost mounting systems which are compact, lightweight, easy to install and maintenance-free.

These mounts are available in three size groups to suit a variety of applications. Small Rubber Flex Bobbin Sandwich Mounts are available in metric and standard (UNC) threads.

Typical applications for Rubber Flex Bobbin Sandwich Mounts include business machines, medical equipment, motorcycles, heating, ventilating and air conditioning equipment, light motors, appliances, shipping containers, feeders, compactors and vibratory rollers.