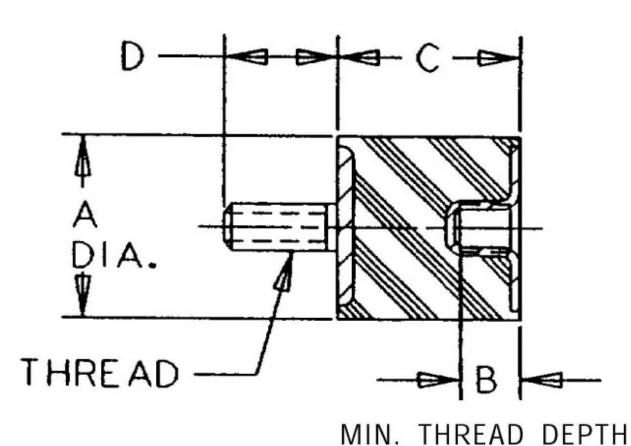

## Specifications

| COMPRESSION STATIC LOAD (LBS)         | 50         |
|---------------------------------------|------------|
| COMPRESSION STATIC LOAD (N)           | 221        |
| COMPRESSION - SPRING RATE KC (LBS/IN) | 30         |
| COMPRESSION - SPRING RATE KC (N/MM)   | 169        |
| SHEAR STATIC LOAD (LBS)               | 17         |
| SHEAR STATIC LOAD (N)                 | 74         |
| SHEAR - SPRING RATE KS (LBS/IN)       | 6          |
| SHEAR - SPRING RATE KS (N/MM)         | 35         |
| A (IN)                                | 0.62       |
| B (IN)                                | 1/4        |
| C (IN)                                | 0.62       |
| D (IN)                                | 0.5        |
| THREAD SIZE                           | 1/4-20 UNC |
| DUROMETER                             | 68         |
|                                       |            |