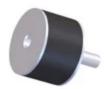

## VMB-2015BU

in Sandwich Mounts (UNC Thread) Type 2

- Economical.
- Compact and lightweight.
- Easy to install.
- Maintenance-free.

Rubber Flex Bobbin Sandwich Mounts are designed to protect equipment and machinery against damaging vibration. This family of mounts has excellent capacity for energy control. Constructed with high-strength bonds and specially compounded elastomers, these mounts provide high load-carrying capacity and assure long life.