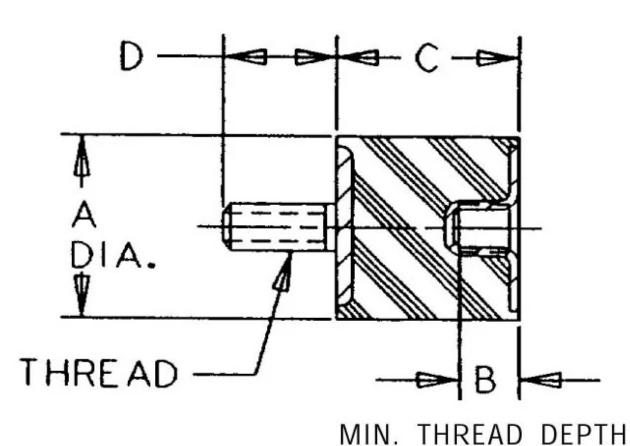

## Specifications

| COMPRESSION STATIC LOAD (LBS)         | 74         |
|---------------------------------------|------------|
| COMPRESSION STATIC LOAD (N)           | 333        |
| COMPRESSION - SPRING RATE KC (LBS/IN) | 56         |
| COMPRESSION - SPRING RATE KC (N/MM)   | 318        |
| SHEAR STATIC LOAD (LBS)               | 25         |
| SHEAR STATIC LOAD (N)                 | 111        |
| SHEAR - SPRING RATE KS (LBS/IN)       | 8.4        |
| SHEAR - SPRING RATE KS (N/MM)         | 48         |
| A (IN)                                | 0.78       |
| B (IN)                                | 1/4        |
| C (IN)                                | 0.59       |
| D (IN)                                | 0.5        |
| THREAD SIZE                           | 1/4-20 UNC |
| DUROMETER                             | 57         |
|                                       |            |