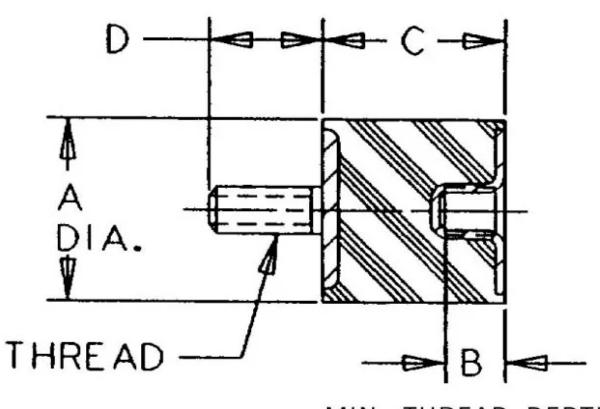

## Specifications

| COMPRESSION STATIC LOAD (LBS)         | 28         |
|---------------------------------------|------------|
| COMPRESSION STATIC LOAD (N)           | 128        |
| COMPRESSION - SPRING RATE KC (LBS/IN) | 12         |
| COMPRESSION - SPRING RATE KC (N/MM)   | 71         |
| SHEAR STATIC LOAD (LBS)               | 9.6        |
| SHEAR STATIC LOAD (N)                 | 43         |
| SHEAR - SPRING RATE KS (LBS/IN)       | 2.6        |
| SHEAR - SPRING RATE KS (N/MM)         | 15         |
| A (IN)                                | 0.78       |
| B (IN)                                | 1/4        |
| C (IN)                                | 0.78       |
| D (IN)                                | 0.5        |
| THREAD SIZE                           | 1/4-20 UNC |
| DUROMETER                             | 43         |
|                                       |            |