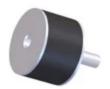

## VMB-2020HU

in Sandwich Mounts (UNC Thread) Type 2

MIN. THREAD DEPTH

- Economical.
- Compact and lightweight.
- Easy to install.
- Maintenance-free.

Rubber Flex Bobbin Sandwich Mounts are designed to protect equipment and machinery against damaging vibration. This family of mounts has excellent capacity for energy control. Constructed with high-strength bonds and specially compounded elastomers, these mounts provide high load-carrying capacity and assure long life.

The simple design and unitized construction provide low-cost mounting systems which are compact, lightweight, easy to install and maintenance-free.

These mounts are available in three size groups to suit a variety of applications. Small Rubber Flex Bobbin Sandwich Mounts are available in metric and standard (UNC) threads.

Typical applications for Rubber Flex Bobbin Sandwich Mounts include business machines, medical equipment, motorcycles, heating, ventilating and air conditioning equipment, light motors, appliances, shipping containers, feeders, compactors and vibratory rollers.