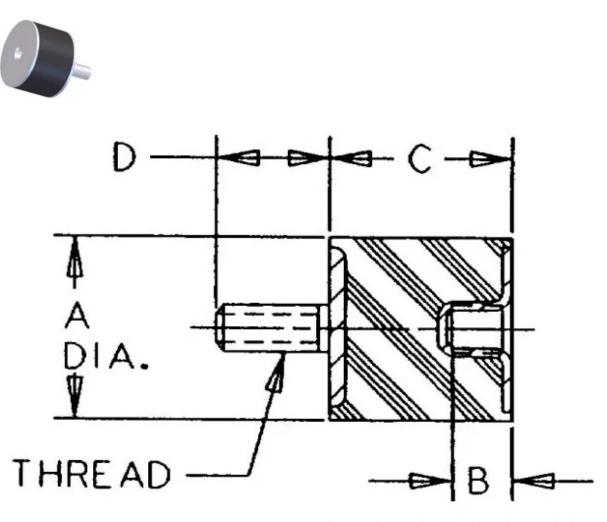

| COMPRESSION STATIC LOAD (LBS)         | 75         |
|---------------------------------------|------------|
| COMPRESSION STATIC LOAD (N)           | 335        |
| COMPRESSION - SPRING RATE KC (LBS/IN) | 23         |
| COMPRESSION - SPRING RATE KC (N/MM)   | 131        |
| SHEAR STATIC LOAD (LBS)               | 25         |
| SHEAR STATIC LOAD (N)                 | 112        |
| SHEAR - SPRING RATE KS (LBS/IN)       | 5.6        |
| SHEAR - SPRING RATE KS (N/MM)         | 32         |
| A (IN)                                | 0.78       |
| B (IN)                                | 1/4        |
| C (IN)                                | 1          |
| D (IN)                                | 0.5        |
| THREAD SIZE                           | 1/4-20 UNC |
| DUROMETER                             | 68         |
|                                       |            |