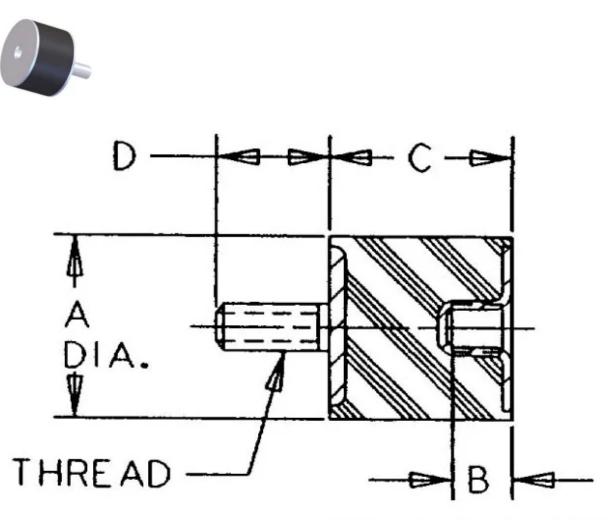

## VMB-2515BU

in Sandwich Mounts (UNC Thread) Type 2

MIN. THREAD DEPTH

- Economical.
- Compact and lightweight.
- Easy to install.
- Maintenance-free.

Rubber Flex Bobbin Sandwich Mounts are designed to protect equipment and machinery against damaging vibration. This family of mounts has excellent capacity for energy control. Constructed with high-strength bonds and specially compounded elastomers, these mounts provide high load-carrying capacity and assure long life.

| COMPRESSION STATIC LOAD (LBS)         | 104        |
|---------------------------------------|------------|
| COMPRESSION STATIC LOAD (N)           | 461        |
| COMPRESSION - SPRING RATE KC (LBS/IN) | 53         |
| COMPRESSION - SPRING RATE KC (N/MM)   | 298        |
| SHEAR STATIC LOAD (LBS)               | 35         |
| SHEAR STATIC LOAD (N)                 | 154        |
| SHEAR - SPRING RATE KS (LBS/IN)       | 9          |
| SHEAR - SPRING RATE KS (N/MM)         | 50         |
| A (IN)                                | 1          |
| B (IN)                                | 1/4        |
| C (IN)                                | 0.62       |
| D (IN)                                | 0.5        |
| THREAD SIZE                           | 1/4-20 UNC |
| DUROMETER                             | 57         |
|                                       |            |