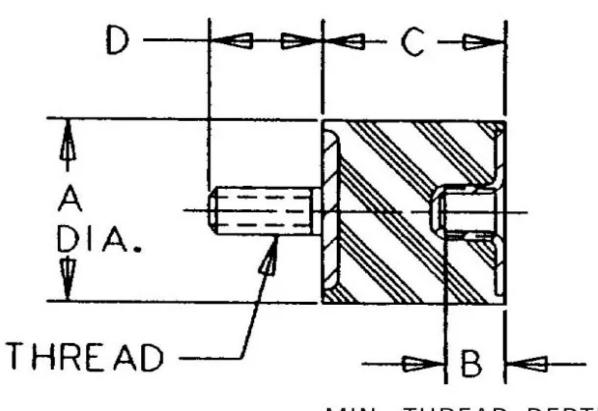

## Specifications

| COMPRESSION STATIC LOAD (LBS)         | 56         |
|---------------------------------------|------------|
| COMPRESSION STATIC LOAD (N)           | 249        |
| COMPRESSION - SPRING RATE KC (LBS/IN) | 28         |
| COMPRESSION - SPRING RATE KC (N/MM)   | 161        |
| SHEAR STATIC LOAD (LBS)               | 19         |
| SHEAR STATIC LOAD (N)                 | 83         |
| SHEAR - SPRING RATE KS (LBS/IN)       | 5          |
| SHEAR - SPRING RATE KS (N/MM)         | 27         |
| A (IN)                                | 1          |
| B (IN)                                | 1/4        |
| C (IN)                                | 0.62       |
| D (IN)                                | 0.5        |
| THREAD SIZE                           | 1/4-20 UNC |
| DUROMETER                             | 43         |
|                                       |            |