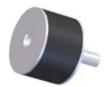

## VMB-2515HU

in Sandwich Mounts (UNC Thread) Type 2

MIN. THREAD DEPTH

- Economical.
- Compact and lightweight.
- Easy to install.
- Maintenance-free.

Rubber Flex Bobbin Sandwich Mounts are designed to protect equipment and machinery against damaging vibration. This family of mounts has excellent capacity for energy control. Constructed with high-strength bonds and specially compounded elastomers, these mounts provide high load-carrying capacity and assure long life.

The simple design and unitized construction provide low-cost mounting systems which are compact, lightweight, easy to install and maintenance-free.

These mounts are available in three size groups to suit a variety of applications. Small Rubber Flex Bobbin Sandwich Mounts are available in metric and standard (UNC) threads.

Typical applications for Rubber Flex Bobbin Sandwich Mounts include business machines, medical equipment, motorcycles, heating, ventilating and air conditioning equipment, light motors, appliances, shipping containers, feeders, compactors and vibratory rollers.