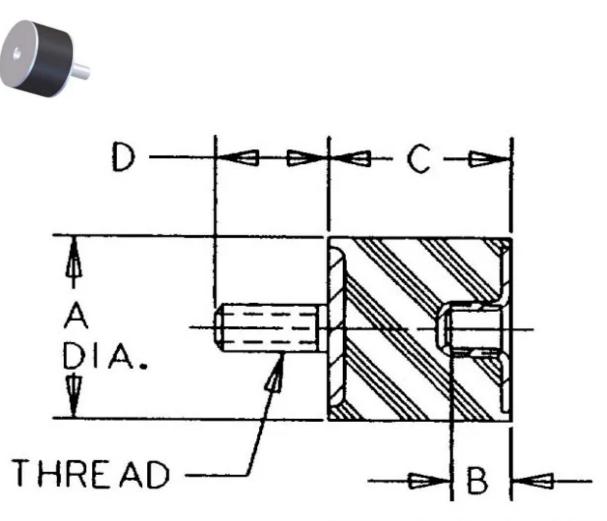

| COMPRESSION STATIC LOAD (LBS)         | 168         |
|---------------------------------------|-------------|
| COMPRESSION STATIC LOAD (N)           | 748         |
| COMPRESSION - SPRING RATE KC (LBS/IN) | 86          |
| COMPRESSION - SPRING RATE KC (N/MM)   | 484         |
| SHEAR STATIC LOAD (LBS)               | 56          |
| SHEAR STATIC LOAD (N)                 | 249         |
| SHEAR - SPRING RATE KS (LBS/IN)       | 14          |
| SHEAR - SPRING RATE KS (N/MM)         | 82          |
| A (IN)                                | 1           |
| B (IN)                                | 0.31        |
| C (IN)                                | 0.62        |
| D (IN)                                | 0.75        |
| THREAD SIZE                           | 5/16-18 UNC |
| DUROMETER                             | 68          |
|                                       |             |