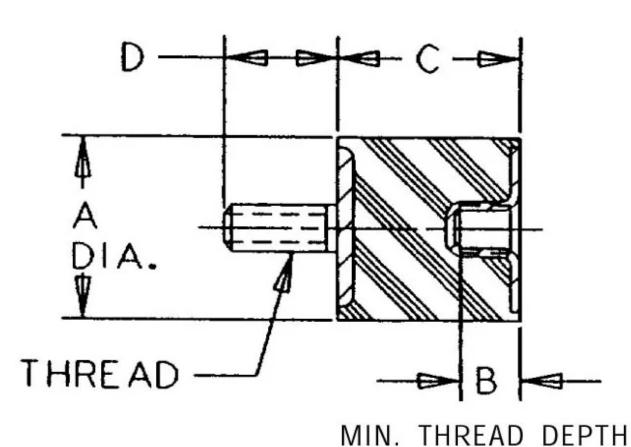

## Specifications

| COMPRESSION STATIC LOAD (LBS)         | 48          |
|---------------------------------------|-------------|
| COMPRESSION STATIC LOAD (N)           | 213         |
| COMPRESSION - SPRING RATE KC (LBS/IN) | 19          |
| COMPRESSION - SPRING RATE KC (N/MM)   | 107         |
| SHEAR STATIC LOAD (LBS)               | 16          |
| SHEAR STATIC LOAD (N)                 | 7,1         |
| SHEAR - SPRING RATE KS (LBS/IN)       | 4           |
| SHEAR - SPRING RATE KS (N/MM)         | 21          |
| A (IN)                                | 1           |
| B (IN)                                | 0.31        |
| C (IN)                                | 0.75        |
| D (IN)                                | 0.75        |
| THREAD SIZE                           | 5/16-18 UNC |
| DUROMETER                             | 43          |
|                                       |             |