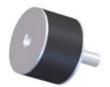

## VMB-2525HU

in Sandwich Mounts (UNC Thread) Type 2

- Economical.
- Compact and lightweight.
- Easy to install.
- Maintenance-free.

Rubber Flex Bobbin Sandwich Mounts are designed to protect equipment and machinery against damaging vibration. This family of mounts has excellent capacity for energy control. Constructed with high-strength bonds and specially compounded elastomers, these mounts provide high load-carrying capacity and assure long life.

The simple design and unitized construction provide low-cost mounting systems which are compact, lightweight, easy to install and maintenance-free.

These mounts are available in three size groups to suit a variety of applications. Small Rubber Flex Bobbin Sandwich Mounts are available in metric and standard (UNC) threads.

Typical applications for Rubber Flex Bobbin Sandwich Mounts include business machines, medical equipment, motorcycles, heating, ventilating and air conditioning equipment, light motors, appliances, shipping containers, feeders, compactors and vibratory rollers.