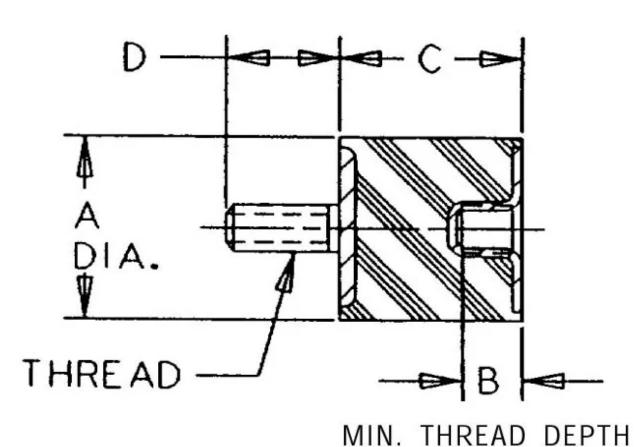

## Specifications

| COMPRESSION STATIC LOAD (LBS)         | 40         |
|---------------------------------------|------------|
| COMPRESSION STATIC LOAD (N)           | 180        |
| COMPRESSION - SPRING RATE KC (LBS/IN) | 11         |
| COMPRESSION - SPRING RATE KC (N/MM)   | 62         |
| SHEAR STATIC LOAD (LBS)               | 13         |
| SHEAR STATIC LOAD (N)                 | 60         |
| SHEAR - SPRING RATE KS (LBS/IN)       | 2.6        |
| SHEAR - SPRING RATE KS (N/MM)         | 15         |
| A (IN)                                | 1          |
| B (IN)                                | 1/4        |
| C (IN)                                | 1          |
| D (IN)                                | 0.5        |
| THREAD SIZE                           | 1/4-20 UNC |
| DUROMETER                             | 43         |
|                                       |            |