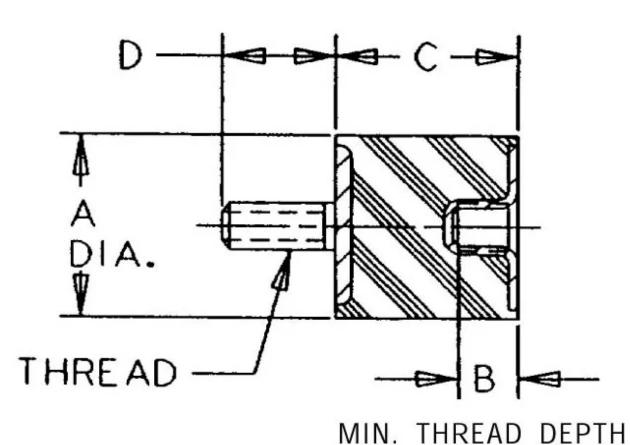

## Specifications

| COMPRESSION STATIC LOAD (LBS)         | 64          |
|---------------------------------------|-------------|
| COMPRESSION STATIC LOAD (N)           | 287         |
| COMPRESSION - SPRING RATE KC (LBS/IN) | 18          |
| COMPRESSION - SPRING RATE KC (N/MM)   | 105         |
| SHEAR STATIC LOAD (LBS)               | 21          |
| SHEAR STATIC LOAD (N)                 | 96          |
| SHEAR - SPRING RATE KS (LBS/IN)       | 3.9         |
| SHEAR - SPRING RATE KS (N/MM)         | 22          |
| A (IN)                                | 1.18        |
| B (IN)                                | 0.31        |
| C (IN)                                | 1           |
| D (IN)                                | 0.5         |
| THREAD SIZE                           | 5/16-18 UNC |
| DUROMETER                             | 43          |
|                                       |             |