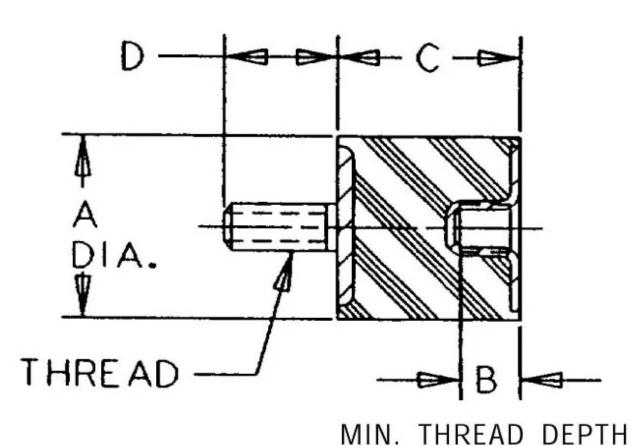

## Specifications

| COMPRESSION STATIC LOAD (LBS)         | 194         |
|---------------------------------------|-------------|
| COMPRESSION STATIC LOAD (N)           | 863         |
| COMPRESSION - SPRING RATE KC (LBS/IN) | 55          |
| COMPRESSION - SPRING RATE KC (N/MM)   | 316         |
| SHEAR STATIC LOAD (LBS)               | 64          |
| SHEAR STATIC LOAD (N)                 | 288         |
| SHEAR - SPRING RATE KS (LBS/IN)       | 11          |
| SHEAR - SPRING RATE KS (N/MM)         | 67          |
| A (IN)                                | 1.18        |
| B (IN)                                | 0.31        |
| C (IN)                                | 1           |
| D (IN)                                | 0.5         |
| THREAD SIZE                           | 5/16-18 UNC |
| DUROMETER                             | 68          |
|                                       |             |