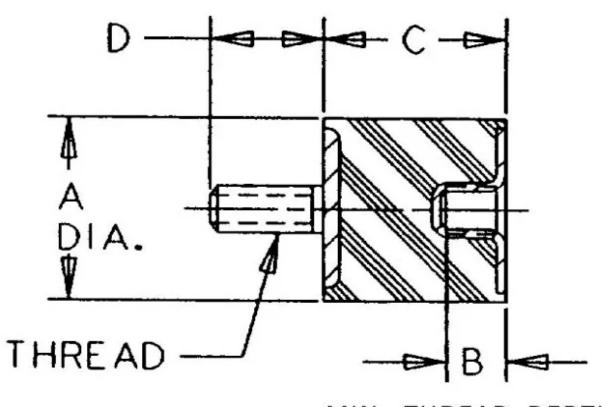

## Specifications

| COMPRESSION STATIC LOAD (LBS)         | 107         |
|---------------------------------------|-------------|
| COMPRESSION STATIC LOAD (N)           | 480         |
| COMPRESSION - SPRING RATE KC (LBS/IN) | 24          |
| COMPRESSION - SPRING RATE KC (N/MM)   | 138         |
| SHEAR STATIC LOAD (LBS)               | 36          |
| SHEAR STATIC LOAD (N)                 | 160         |
| SHEAR - SPRING RATE KS (LBS/IN)       | 5.7         |
| SHEAR - SPRING RATE KS (N/MM)         | 32          |
| A (IN)                                | 1.18        |
| B (IN)                                | 0.31        |
| C (IN)                                | 1.18        |
| D (IN)                                | 0.5         |
| THREAD SIZE                           | 5/16-18 UNC |
| DUROMETER                             | 57          |
|                                       |             |