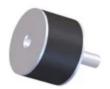

## VMB-3030BU

in Sandwich Mounts (UNC Thread) Type 2

MIN. THREAD DEPTH

- Economical.
- Compact and lightweight.
- Easy to install.
- Maintenance-free.

Rubber Flex Bobbin Sandwich Mounts are designed to protect equipment and machinery against damaging vibration. This family of mounts has excellent capacity for energy control. Constructed with high-strength bonds and specially compounded elastomers, these mounts provide high load-carrying capacity and assure long life.

The simple design and unitized construction provide low-cost mounting systems which are compact, lightweight, easy to install and maintenance-free.

These mounts are available in three size groups to suit a variety of applications. Small Rubber Flex Bobbin Sandwich Mounts are available in metric and standard (UNC) threads.

Typical applications for Rubber Flex Bobbin Sandwich Mounts include business machines, medical equipment, motorcycles, heating, ventilating and air conditioning equipment, light motors, appliances, shipping containers, feeders, compactors and vibratory rollers.