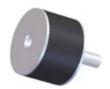

## VMB-3030HU

in Sandwich Mounts (UNC Thread) Type 2

- Economical.
- Compact and lightweight.
- Easy to install.
- Maintenance-free.

Rubber Flex Bobbin Sandwich Mounts are designed to protect equipment and machinery against damaging vibration. This family of mounts has excellent capacity for energy control. Constructed with high-strength bonds and specially compounded elastomers, these mounts provide high load-carrying capacity and assure long life.

The simple design and unitized construction provide low-cost mounting systems which are compact, lightweight, easy to install and maintenance-free.

These mounts are available in three size groups to suit a variety of applications. Small Rubber Flex Bobbin Sandwich Mounts are available in metric and standard (UNC) threads.

Typical applications for Rubber Flex Bobbin Sandwich Mounts include business machines, medical equipment, motorcycles, heating, ventilating and air conditioning equipment, light motors, appliances, shipping containers, feeders, compactors and vibratory rollers.