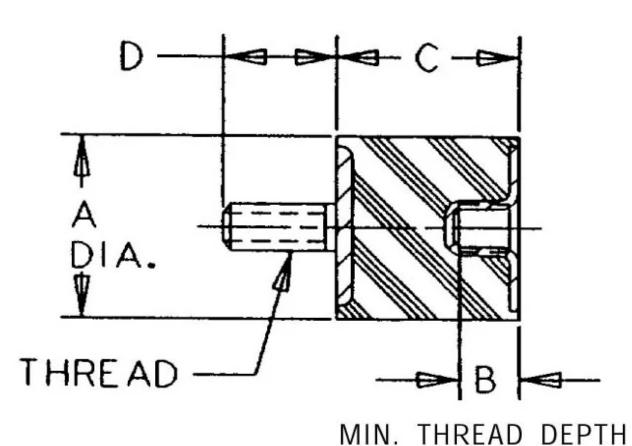

## Specifications

| COMPRESSION STATIC LOAD (LBS)         | 58          |
|---------------------------------------|-------------|
| COMPRESSION STATIC LOAD (N)           | 259         |
| COMPRESSION - SPRING RATE KC (LBS/IN) | 13          |
| COMPRESSION - SPRING RATE KC (N/MM)   | 74          |
| SHEAR STATIC LOAD (LBS)               | 19          |
| SHEAR STATIC LOAD (N)                 | 86          |
| SHEAR - SPRING RATE KS (LBS/IN)       | 3.1         |
| SHEAR - SPRING RATE KS (N/MM)         | 17          |
| A (IN)                                | 1.18        |
| B (IN)                                | 0.31        |
| C (IN)                                | 1.18        |
| D (IN)                                | 0.5         |
| THREAD SIZE                           | 5/16-18 UNC |
| DUROMETER                             | 43          |
|                                       |             |