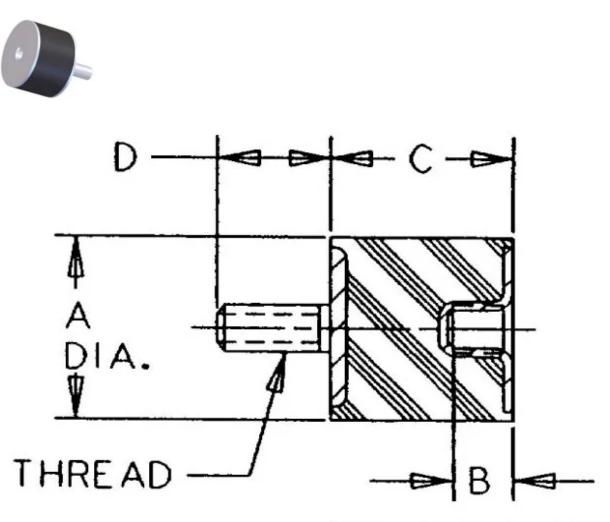

| COMPRESSION STATIC LOAD (LBS)         | 156         |
|---------------------------------------|-------------|
| COMPRESSION STATIC LOAD (N)           | 697         |
| COMPRESSION - SPRING RATE KC (LBS/IN) | 24          |
| COMPRESSION - SPRING RATE KC (N/MM)   | 140         |
| SHEAR STATIC LOAD (LBS)               | 52          |
| SHEAR STATIC LOAD (N)                 | 232         |
| SHEAR - SPRING RATE KS (LBS/IN)       | 6.5         |
| SHEAR - SPRING RATE KS (N/MM)         | 37          |
| A (IN)                                | 1.18        |
| B (IN)                                | 0.31        |
| C (IN)                                | 1.57        |
| D (IN)                                | 0.5         |
| THREAD SIZE                           | 5/16-18 UNC |
| DUROMETER                             | 68          |
|                                       |             |