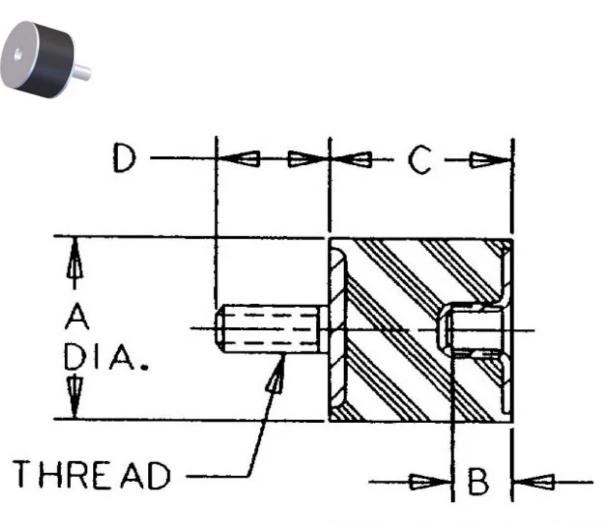

| COMPRESSION STATIC LOAD (LBS)         | 117        |
|---------------------------------------|------------|
| COMPRESSION STATIC LOAD (N)           | 520        |
| COMPRESSION - SPRING RATE KC (LBS/IN) | 33         |
| COMPRESSION - SPRING RATE KC (N/MM)   | 189        |
| SHEAR STATIC LOAD (LBS)               | 39         |
| SHEAR STATIC LOAD (N)                 | 173        |
| SHEAR - SPRING RATE KS (LBS/IN)       | 6          |
| SHEAR - SPRING RATE KS (N/MM)         | 35         |
| A (IN)                                | 1.5        |
| B (IN)                                | 0.38       |
| C (IN)                                | 1          |
| D (IN)                                | 1          |
| THREAD SIZE                           | 3/8-16 UNC |
| DUROMETER                             | 43         |
|                                       |            |