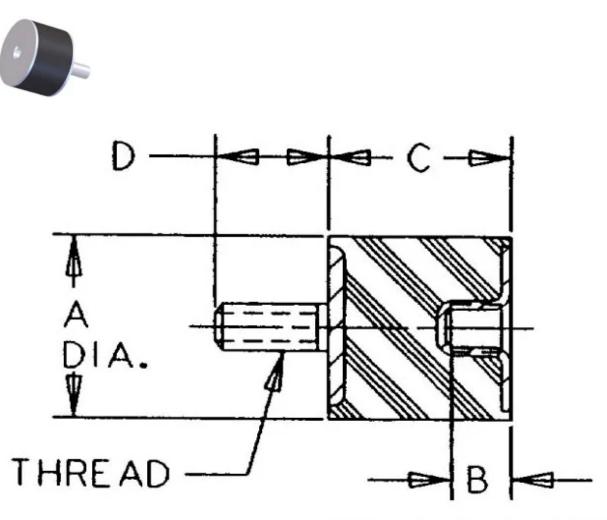

## VMB-3825HU

in Sandwich Mounts (UNC Thread) Type 2

MIN. THREAD DEPTH

- Economical.
- Compact and lightweight.
- Easy to install.
- Maintenance-free.

Rubber Flex Bobbin Sandwich Mounts are designed to protect equipment and machinery against damaging vibration. This family of mounts has excellent capacity for energy control. Constructed with high-strength bonds and specially compounded elastomers, these mounts provide high load-carrying capacity and assure long life.

| COMPRESSION STATIC LOAD (LBS)         | 117         |
|---------------------------------------|-------------|
| COMPRESSION STATIC LOAD (N)           | 520         |
| COMPRESSION - SPRING RATE KC (LBS/IN) | 33          |
| COMPRESSION - SPRING RATE KC (N/MM)   | 189         |
| SHEAR STATIC LOAD (LBS)               | 39          |
| SHEAR STATIC LOAD (N)                 | 173         |
| SHEAR - SPRING RATE KS (LBS/IN)       | 6           |
| SHEAR - SPRING RATE KS (N/MM)         | 35          |
| A (IN)                                | 1.5         |
| B (IN)                                | 0.31        |
| C (IN)                                | 1           |
| D (IN)                                | 0.75        |
| THREAD SIZE                           | 5/16-18 UNC |
| DUROMETER                             | 43          |
|                                       |             |