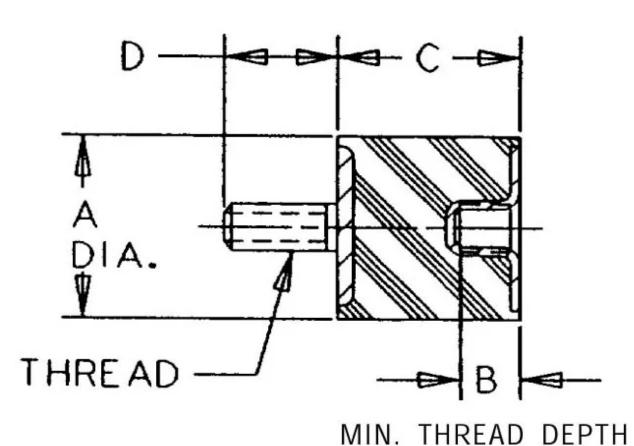

## Specifications

| COMPRESSION STATIC LOAD (LBS)         | 351        |
|---------------------------------------|------------|
| COMPRESSION STATIC LOAD (N)           | 1562       |
| COMPRESSION - SPRING RATE KC (LBS/IN) | 100        |
| COMPRESSION - SPRING RATE KC (N/MM)   | 567        |
| SHEAR STATIC LOAD (LBS)               | 117        |
| SHEAR STATIC LOAD (N)                 | 521        |
| SHEAR - SPRING RATE KS (LBS/IN)       | 19         |
| SHEAR - SPRING RATE KS (N/MM)         | 106        |
| A (IN)                                | 1.5        |
| B (IN)                                | 0.38       |
| C (IN)                                | 1          |
| D (IN)                                | 1          |
| THREAD SIZE                           | 3/8-16 UNC |
| DUROMETER                             | 68         |
|                                       |            |