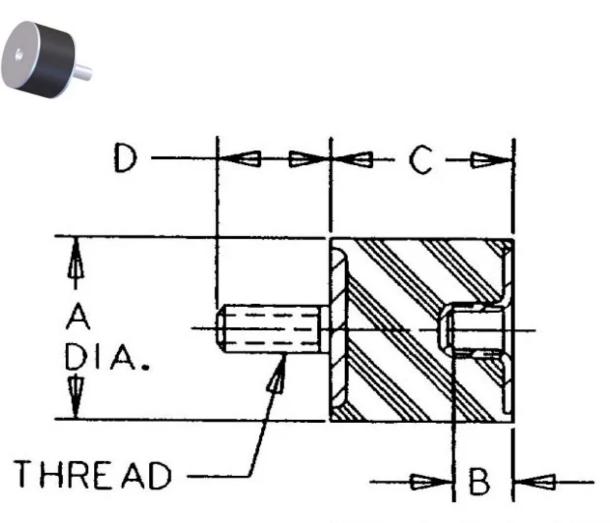

| COMPRESSION STATIC LOAD (LBS)         | 351         |
|---------------------------------------|-------------|
| COMPRESSION STATIC LOAD (N)           | 1562        |
| COMPRESSION - SPRING RATE KC (LBS/IN) | 100         |
| COMPRESSION - SPRING RATE KC (N/MM)   | 567         |
| SHEAR STATIC LOAD (LBS)               | 117         |
| SHEAR STATIC LOAD (N)                 | 521         |
| SHEAR - SPRING RATE KS (LBS/IN)       | 19          |
| SHEAR - SPRING RATE KS (N/MM)         | 106         |
| A (IN)                                | 1.5         |
| B (IN)                                | 0.31        |
| C (IN)                                | 1           |
| D (IN)                                | 0.75        |
| THREAD SIZE                           | 5/16-18 UNC |
| DUROMETER                             | 68          |
|                                       |             |