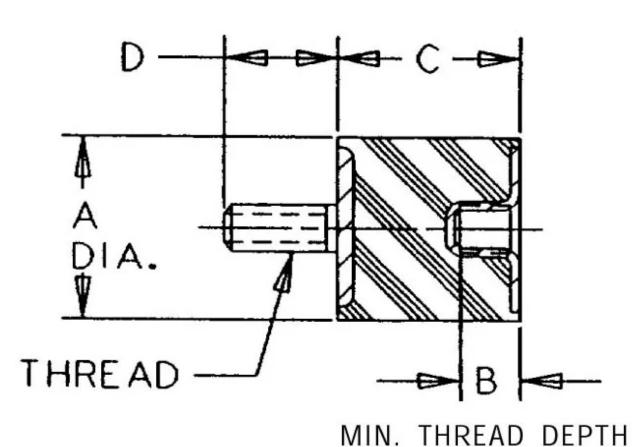

## Specifications

| COMPRESSION STATIC LOAD (LBS)         | 91         |
|---------------------------------------|------------|
| COMPRESSION STATIC LOAD (N)           | 406        |
| COMPRESSION - SPRING RATE KC (LBS/IN) | 15         |
| COMPRESSION - SPRING RATE KC (N/MM)   | 86         |
| SHEAR STATIC LOAD (LBS)               | 30         |
| SHEAR STATIC LOAD (N)                 | 135        |
| SHEAR - SPRING RATE KS (LBS/IN)       | 4          |
| SHEAR - SPRING RATE KS (N/MM)         | 21         |
| A (IN)                                | 1.5        |
| B (IN)                                | 0.38       |
| C (IN)                                | 1.5        |
| D (IN)                                | 1          |
| THREAD SIZE                           | 3/8-16 UNC |
| DUROMETER                             | 43         |
|                                       |            |